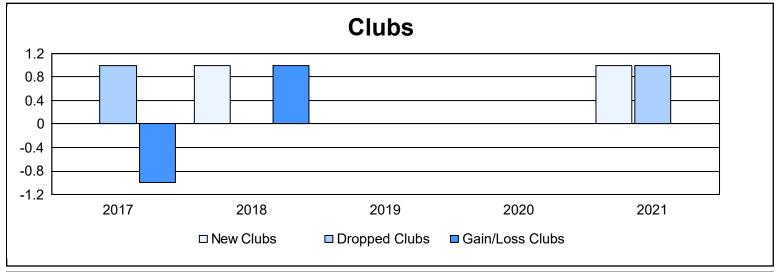

District 332 F

As of June 2021 Cumulative

| Year      | New<br>Clubs | Dropped<br>Clubs | Gain/<br>Loss<br>Clubs | New<br>Members | Charter<br>Members | Reinstate<br>Members | Transfer<br>Members | Total<br>Member<br>Added | Total<br>Members<br>Dropped | Gain/<br>Loss<br>Members |
|-----------|--------------|------------------|------------------------|----------------|--------------------|----------------------|---------------------|--------------------------|-----------------------------|--------------------------|
| 2016-2017 | 0            | 1                | -1                     | 92             | 0                  | 0                    | 1                   | 93                       | 148                         | -55                      |
| 2017-2018 | 1            | 0                | 1                      | 51             | 50                 | 2                    | 0                   | 103                      | 99                          | 4                        |
| 2018-2019 | 0            | 0                | 0                      | 69             | 0                  | 1                    | 10                  | 80                       | 136                         | -56                      |
| 2019-2020 | 0            | 0                | 0                      | 73             | 0                  | 2                    | 0                   | 75                       | 107                         | -32                      |
| 2020-2021 | 1            | 1                | 0                      | 60             | 50                 | 4                    | 1                   | 115                      | 107                         | 8                        |
| Average   | 0            | 0                | 0                      | 69             | 20                 | 2                    | 2                   | 93                       | 119                         | -26                      |